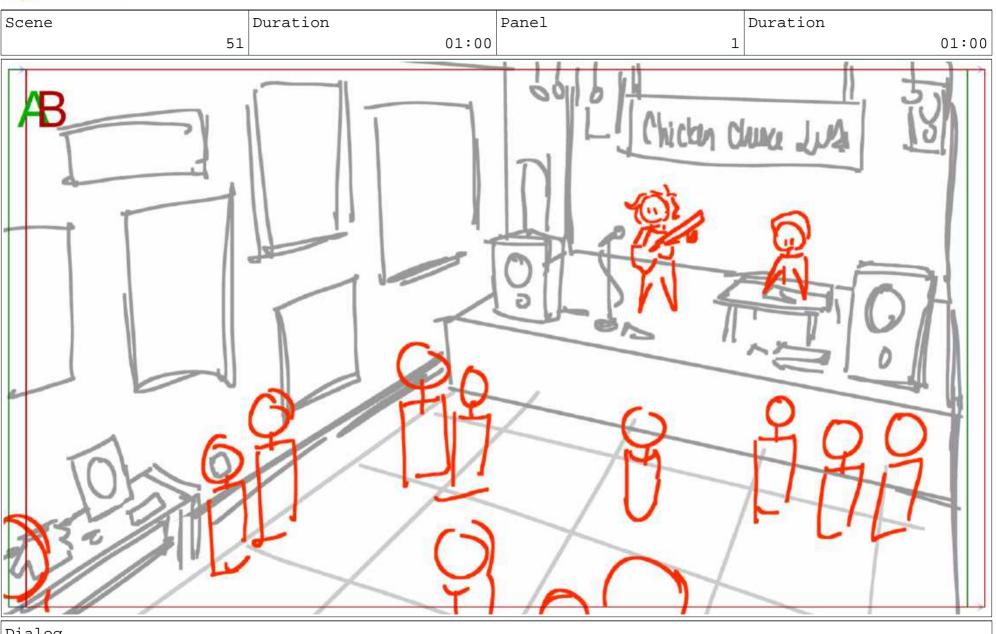

#### Dialog (MUSIC SLOW START)

Page 236/272

Dialog CROWD WALLA Page 237/272

Dialog CROWD WALLA

Toon Boom "The Train To Nowhere " 1085\_042

Page 238/272

Page 239/272

| Scene                 | Duration | Panel | Duration |
|-----------------------|----------|-------|----------|
| 53                    | 04:00    |       | 01:00    |
|                       |          |       |          |
| Dialog<br>CROWD WALLA |          |       |          |

Page 240/272

| Scene Duration | Panel | Duration |       |
|----------------|-------|----------|-------|
| 53             | 04:00 | 2        | 01:00 |
|                |       |          |       |

Page 245/272