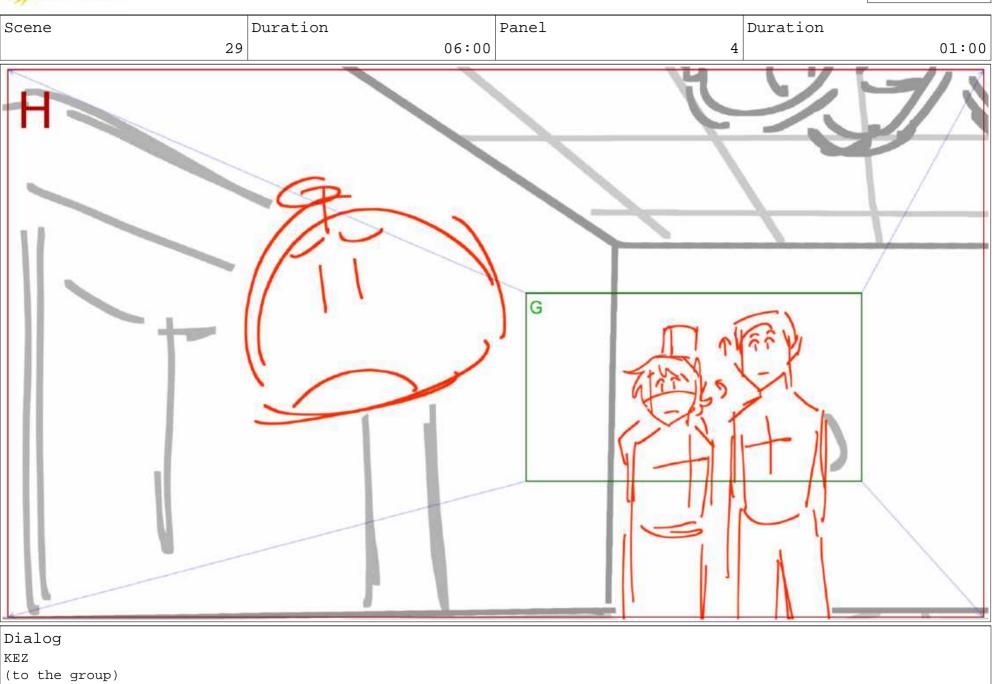

Page 120/272

| Scene                               | Duration<br>29 | Panel<br>06:00 | Duration | 01:00 |
|-------------------------------------|----------------|----------------|----------|-------|
|                                     |                |                |          |       |
| Dialog<br>RYAN<br>(to MIN)<br>Also, |                |                |          |       |

Page 121/272

| Scene  | Duration | Panel | Duration |       |
|--------|----------|-------|----------|-------|
|        | 29       | 06:00 | 2        | 01:00 |
|        |          |       |          |       |
| Dialog |          |       |          |       |

RYAN

I'm sorry I told my parents that those magazines they found were yours.

Page 122/272

| Scene                | Duration            | Panel        | Duration | _     |
|----------------------|---------------------|--------------|----------|-------|
|                      | 29                  | 06:00        | 3        | 01:00 |
|                      |                     |              |          |       |
| Dialog<br>MIN        |                     |              |          |       |
| Wait, is that why th | iey kept looking at | me so weird? |          |       |