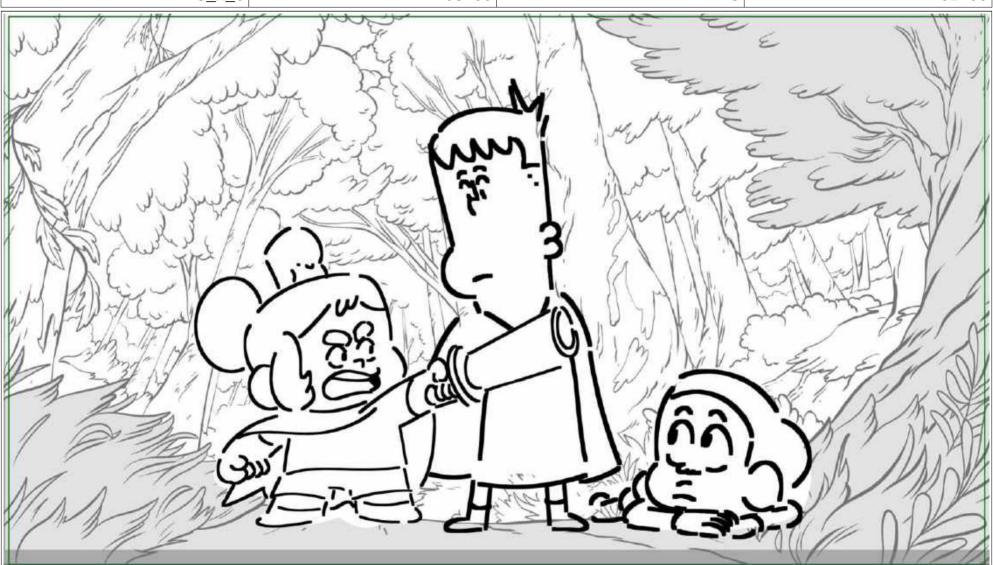

Scene Duration Panel Duration 15:00 14 01:00

Dialog

WHISTLE SFX

BOBBY

Scene Duration Panel Duration 2 15:00 Panel 15:00

Dialog

BOBBY

The scouts are the Shine Police, and they're armed with

 Scene
 Duration
 Panel
 Duration

 2\_A\_999
 02:00
 1
 01:00

Dialog

BOBBY (o/s)

D-Cell 6000 Lumen powered military-grade flashlights! If their lighs tag you, you gotta go to tag jail.

 Scene
 Duration
 Panel
 Duration