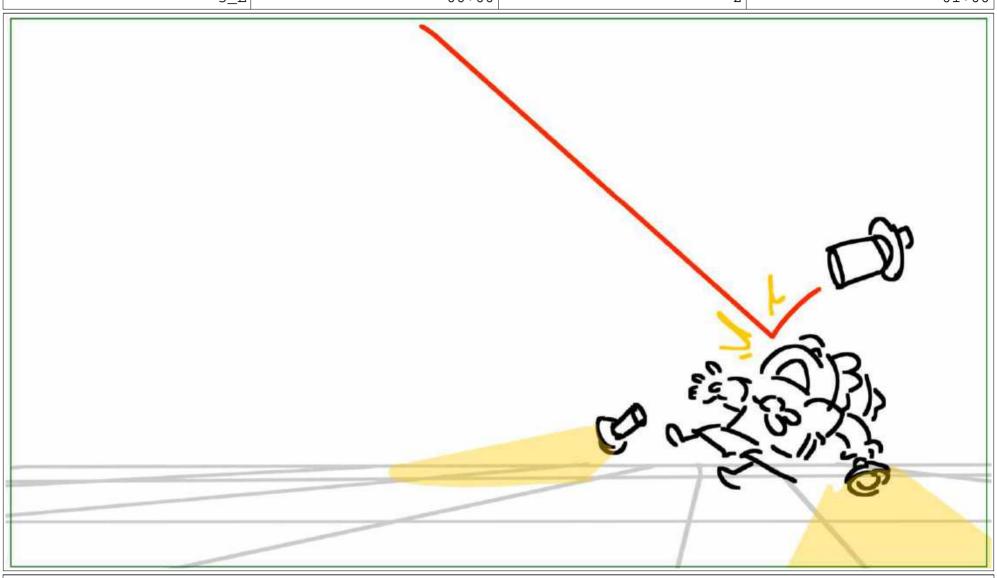

 Scene
 Duration
 Panel
 Duration

 2\_A\_999
 02:00
 1
 01:00

Dialog

BOBBY (o/s)

D-Cell 6000 Lumen powered military-grade flashlights! If their lighs tag you, you gotta go to tag jail.

 Scene
 Duration
 Panel
 Duration

 2\_A\_999
 02:00
 02:00
 2
 01:00

Dialog JASON

Huh? Who's there?!

 Scene
 Duration
 Panel
 Duration

 2\_A\_1000
 04:00
 1
 01:00

Dialog JASON I SEE YOU! 
 Scene
 Duration
 Panel
 Duration

 2\_A\_1000
 04:00
 2
 01:00