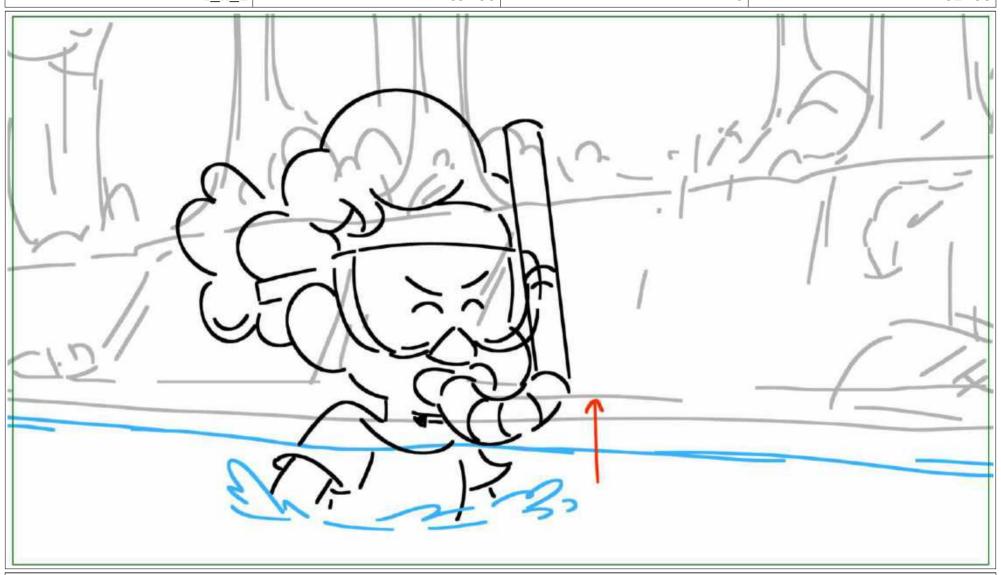

Scene Duration Panel Duration 15:00 14 01:00

Dialog

WHISTLE SFX

BOBBY

Scene Duration Panel Duration 2 15:00 Panel 15:00

Dialog

BOBBY

The scouts are the Shine Police, and they're armed with

 Scene
 Duration
 Panel
 Duration

 2\_A\_999
 02:00
 1
 01:00

Dialog

BOBBY (o/s)

D-Cell 6000 Lumen powered military-grade flashlights! If their lighs tag you, you gotta go to tag jail.

 Scene
 Duration
 Panel
 Duration