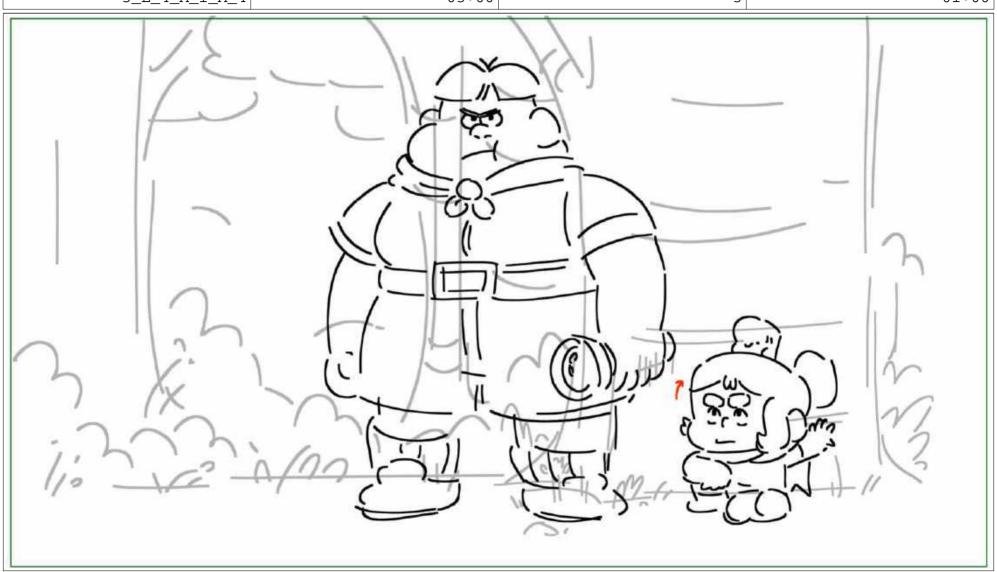

Scene Duration Panel Duration 15:00 14 01:00

Dialog

WHISTLE SFX

BOBBY

Scene Duration Panel Duration 2 15:00 Panel 15:00

Dialog

BOBBY

The scouts are the Shine Police, and they're armed with

 Scene
 Duration
 Panel
 Duration

 2\_A\_999
 02:00
 1
 01:00

Dialog

BOBBY (o/s)

D-Cell 6000 Lumen powered military-grade flashlights! If their lighs tag you, you gotta go to tag jail.

 Scene
 Duration
 Panel
 Duration