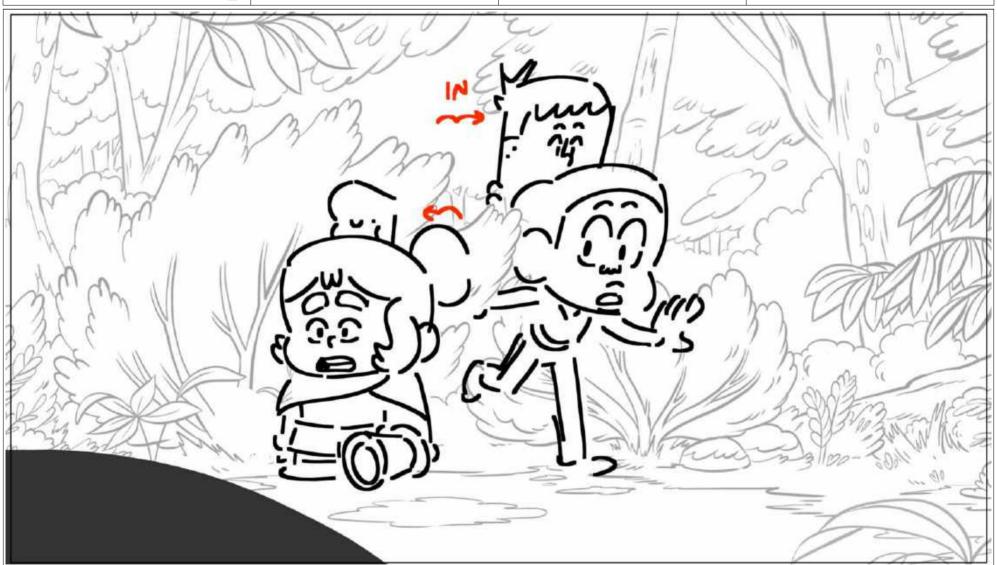

Scene Duration Panel Duration 15:00 14 01:00

Dialog

WHISTLE SFX

BOBBY

Scene Duration Panel Duration 2 15:00 Panel 15:00

Dialog

BOBBY

The scouts are the Shine Police, and they're armed with